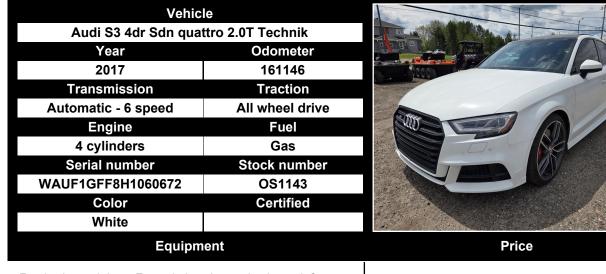

Garage Vincent

1380 Boulevard des Ruisseaux Mont-Laurier Mont-Laurier J9L 0H6 819 623-9370

Exterior doors : 4 doors, Transmission : Automatic - 6 speed, Car type : Sedan, Fuel type : Gas, Cylinders : 4 cylinders, Motor : 2.0, Drivetrain : All wheel drive, Wheels : Alloy, Air conditioning, Cruise control, Heated Driver Seat, Heated mirrors, Power locks, Power Mirrors, Power steering, Power windows, Reverse park assist, Steering wheel controls, Adjustable steering wheel, Dual zone A/C, ABS Brakes, Fog lights, Rear defrost, Alarm system, Stability control, Traction control, Intermittent wipers, Rain sensor wipers, Rear spoiler, AM/FM stereo, CD player, MP3 Player, Navigation system, CD not included, Premium audio package, Satellite radio, Bucket seats,

\$20,995

Taxes not included

|                                                                 | Description |                          |  |
|-----------------------------------------------------------------|-------------|--------------------------|--|
|                                                                 |             |                          |  |
|                                                                 | Comments    |                          |  |
|                                                                 |             |                          |  |
|                                                                 |             |                          |  |
|                                                                 |             |                          |  |
| Repai                                                           | rs          | Warranty                 |  |
|                                                                 |             | WarrantyDescriptionText! |  |
|                                                                 |             |                          |  |
|                                                                 |             |                          |  |
|                                                                 |             |                          |  |
| I acknowledge having received a copy of the label ate Signature |             |                          |  |
| Sticker number : 1983897                                        |             |                          |  |