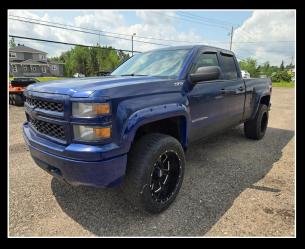

## **Garage Vincent**

1380 Boulevard des Ruisseaux Mont-Mont-Laurier J9L 0H6

819 623-9370

| Vehicle                                          |                  |
|--------------------------------------------------|------------------|
| Chevrolet Silverado 1500 4WD Double Cab Standard |                  |
| В                                                |                  |
| Year                                             | Odometer         |
| 2014                                             | 186377           |
| <b>Transmission</b>                              | Traction         |
| Automatic - 6 speed                              | Four wheel drive |
| Engine                                           | Fuel             |
| 8 cylinders                                      |                  |
| Serial number                                    | Stock number     |
| 1GCVKPEC2EZ101166                                | ASM              |
| Color                                            | Certified        |
| Blue                                             |                  |
| Equipment                                        |                  |

**Price** 

Exterior doors: 4 doors, Transmission: Automatic - 6 speed, Car  $type: Truck, \ Fuel \ type: Gas, \ Cylinders: 8 \ cylinders, \ Motor: 5.3,$ Drivetrain: Four wheel drive, Wheels: Steel wheels, Air conditioning, Cruise control, Power locks, Power steering, Power windows, Adjustable steering wheel, ABS Brakes, Alarm system, Stability control, Traction control, Intermittent wipers, AM/FM stereo, MP3 Player, Displacement L/CI: 5.3 / liters, Child safety locks, Climate control, Passenger vanity mirror, Pass-Through rear seat, Split bench seat, Tire pressure monitoring system, Driver lumbar support, Front tow hook, Auxiliary audio input, Brakes: 4 Wheel Disc

## **Description**

SILVERADO 1500 2014\*DOUBLE CAB\*MAGS\*4X4

**Comments** 

| Repairs | Warranty                 |
|---------|--------------------------|
|         | WarrantyDescriptionText! |
|         |                          |
|         |                          |
|         |                          |